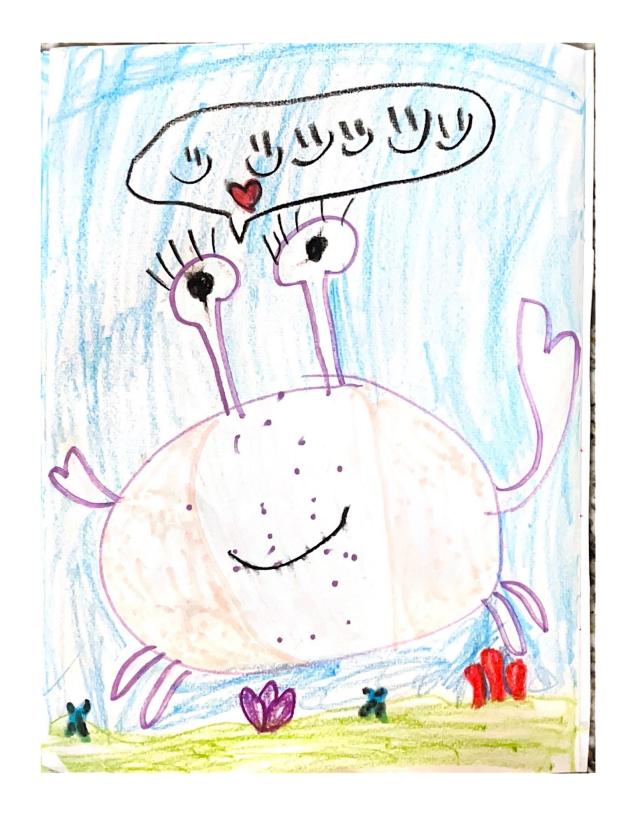

| Primary (Pre-K-Grade 2)                                                                                                                          |
|--------------------------------------------------------------------------------------------------------------------------------------------------|
| Intermediate (Grades 3-5)                                                                                                                        |
| Middle School (Grades 6-8)                                                                                                                       |
| High School (Grades 9-12)                                                                                                                        |
|                                                                                                                                                  |
|                                                                                                                                                  |
| I understand that THIS FORM IS FOR the Literature Arts Category (Check ONE only) *                                                               |
| Literature                                                                                                                                       |
|                                                                                                                                                  |
|                                                                                                                                                  |
| Title of Artwork (REQUIRED) *                                                                                                                    |
| Sheldon Has to Go to School                                                                                                                      |
|                                                                                                                                                  |
|                                                                                                                                                  |
| <b>DETAILS</b> Include word count for literature. Describe technology/platforms used in the creation process, including any generative elements. |
| Word Count: 96; I used colored pencils and crayons                                                                                               |
| word Count. 90, I used Colored perions and crayons                                                                                               |
|                                                                                                                                                  |
| Artist Statement (REQUIRED) In 10 to 100 words, describe your work and how it relates to the                                                     |
| theme. (Please DO NOT exceed 100 words.)                                                                                                         |
| I wrote a story about a crab named Sheldon. At the end he realizes that colors don't matter. It is about the friends you make.                   |
|                                                                                                                                                  |
|                                                                                                                                                  |