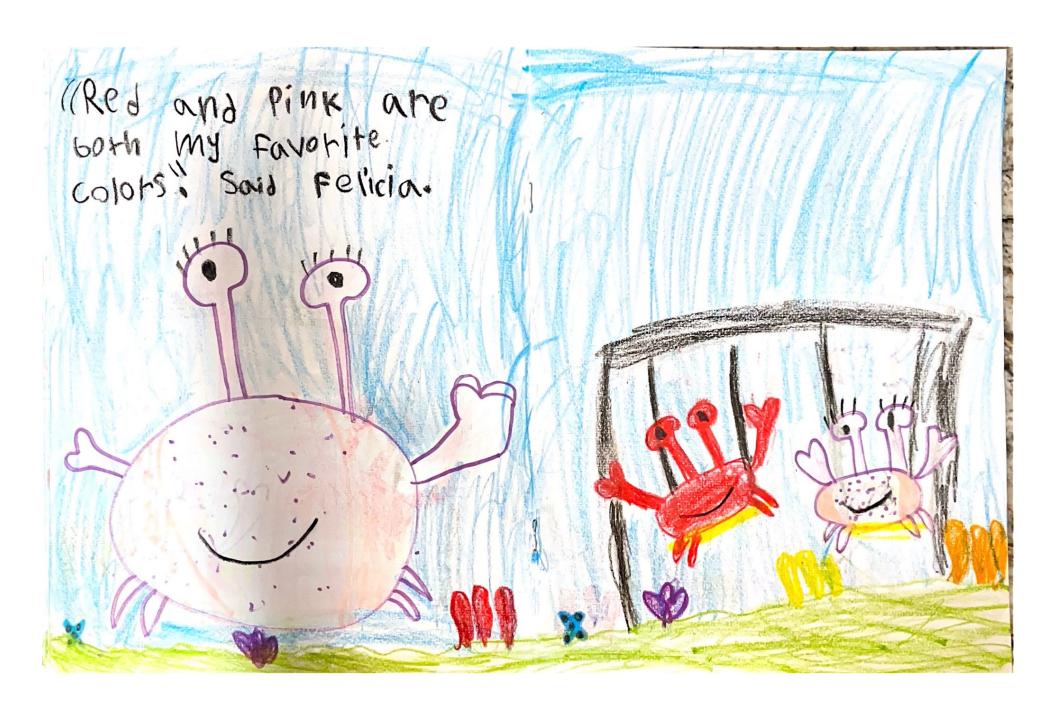

|
| Artist Statement (REQUIRED) In 10 to 100 words, describe your work and how it relates to the                                                     |
| theme. (Please DO NOT exceed 100 words.)                                                                                                         |
| I wrote a story about a crab named Sheldon. At the end he realizes that colors don't matter. It is about the friends you make.                   |
|                                                                                                                                                  |
|                                                                                                                                                  |