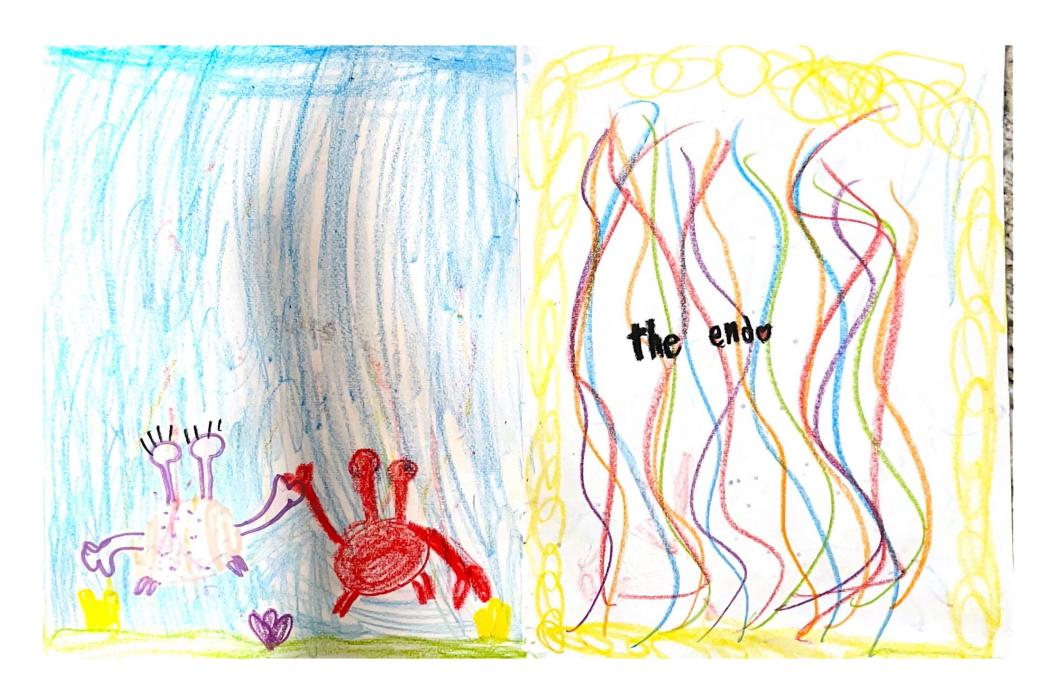

| Primary (Pre-K-Grade 2)                                                                                                                          |
|--------------------------------------------------------------------------------------------------------------------------------------------------|
| Intermediate (Grades 3-5)                                                                                                                        |
| Middle School (Grades 6-8)                                                                                                                       |
| High School (Grades 9-12)                                                                                                                        |
|                                                                                                                                                  |
|                                                                                                                                                  |
| I understand that THIS FORM IS FOR the Literature Arts Category (Check ONE only) *                                                               |
| Literature                                                                                                                                       |
|                                                                                                                                                  |
|                                                                                                                                                  |
| Title of Artwork (REQUIRED) *                                                                                                                    |
| Sheldon Has to Go to School                                                                                                                      |
|                                                                                                                                                  |
|                                                                                                                                                  |
| <b>DETAILS</b> Include word count for literature. Describe technology/platforms used in the creation process, including any generative elements. |
| Word Count: 96; I used colored pencils and crayons                                                                                               |
| word Count. 90, I used Colored perions and crayons                                                                                               |
|                                                                                                                                                  |
| Artist Statement (REQUIRED) In 10 to 100 words, describe your work and how it relates to the                                                     |
| theme. (Please DO NOT exceed 100 words.)                                                                                                         |
| I wrote a story about a crab named Sheldon. At the end he realizes that colors don't matter. It is about the friends you make.                   |
|                                                                                                                                                  |
|                                                                                                                                                  |