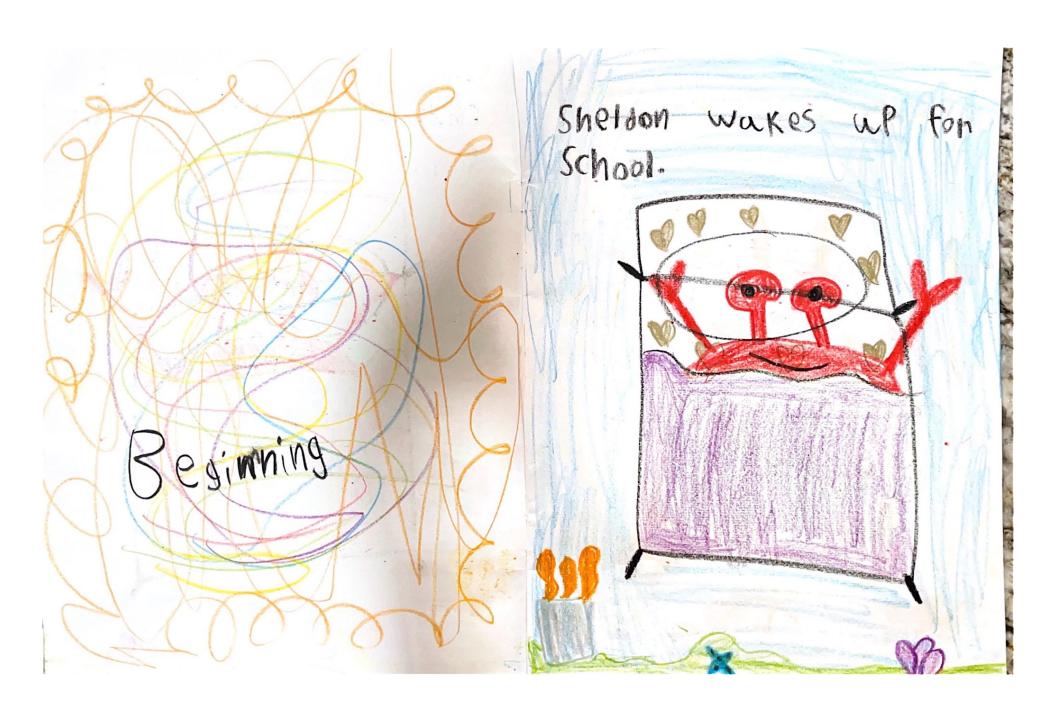

| Primary (Pre-K-Grade 2)                                                                                                                          |
|--------------------------------------------------------------------------------------------------------------------------------------------------|
| Intermediate (Grades 3-5)                                                                                                                        |
| Middle School (Grades 6-8)                                                                                                                       |
| High School (Grades 9-12)                                                                                                                        |
|                                                                                                                                                  |
|                                                                                                                                                  |
| I understand that THIS FORM IS FOR the Literature Arts Category (Check ONE only) *                                                               |
| Literature                                                                                                                                       |
|                                                                                                                                                  |
|                                                                                                                                                  |
| Title of Artwork (REQUIRED) *                                                                                                                    |
| Sheldon Has to Go to School                                                                                                                      |
|                                                                                                                                                  |
|                                                                                                                                                  |
| <b>DETAILS</b> Include word count for literature. Describe technology/platforms used in the creation process, including any generative elements. |
| Word Count: 96; I used colored pencils and crayons                                                                                               |
| word Count. 90, I used Colored perions and crayons                                                                                               |
|                                                                                                                                                  |
| Artist Statement (REQUIRED) In 10 to 100 words, describe your work and how it relates to the                                                     |
| theme. (Please DO NOT exceed 100 words.)                                                                                                         |
| I wrote a story about a crab named Sheldon. At the end he realizes that colors don't matter. It is about the friends you make.                   |
|                                                                                                                                                  |
|                                                                                                                                                  |