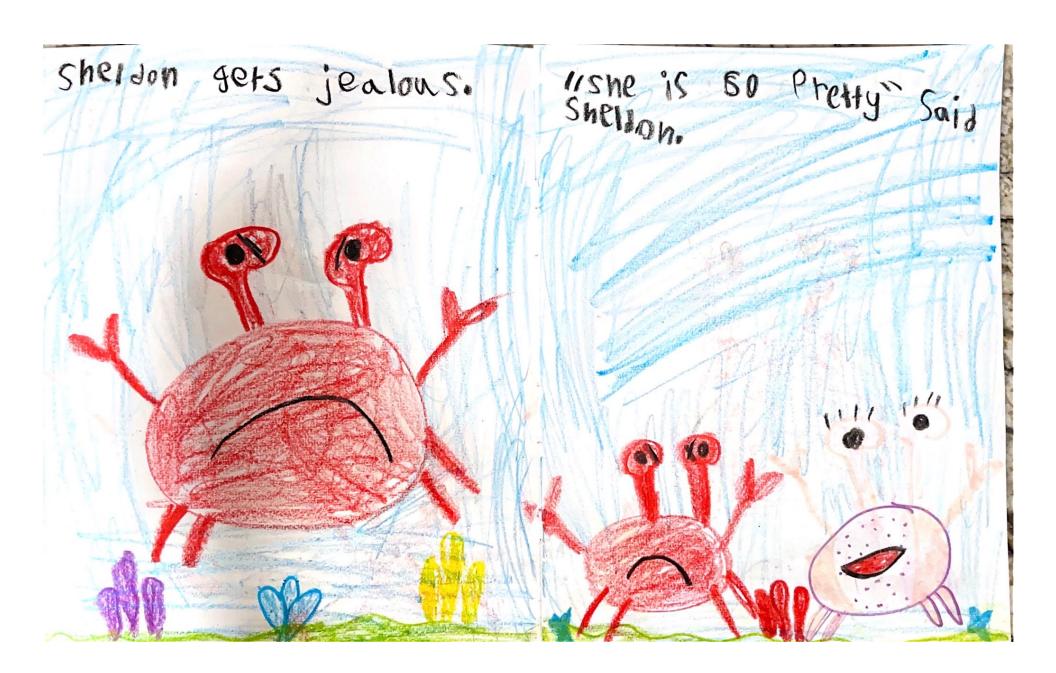

|
| Artist Statement (REQUIRED) In 10 to 100 words, describe your work and how it relates to the                                                     |
| theme. (Please DO NOT exceed 100 words.)                                                                                                         |
| I wrote a story about a crab named Sheldon. At the end he realizes that colors don't matter. It is about the friends you make.                   |
|                                                                                                                                                  |
|                                                                                                                                                  |