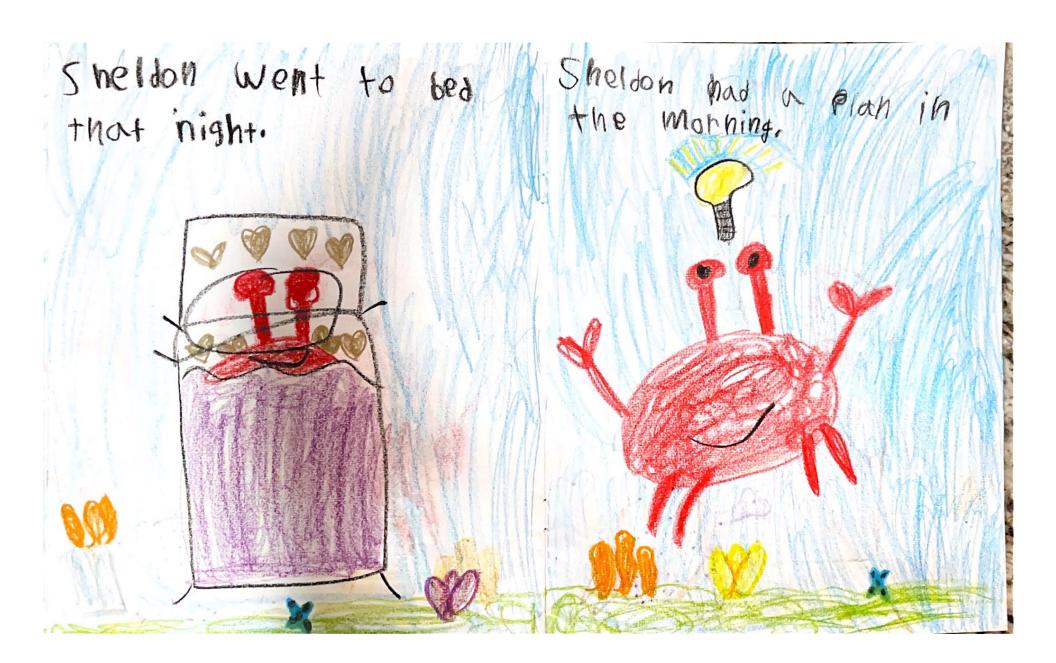

|
| Artist Statement (REQUIRED) In 10 to 100 words, describe your work and how it relates to the                                                     |
| theme. (Please DO NOT exceed 100 words.)                                                                                                         |
| I wrote a story about a crab named Sheldon. At the end he realizes that colors don't matter. It is about the friends you make.                   |
|                                                                                                                                                  |
|                                                                                                                                                  |