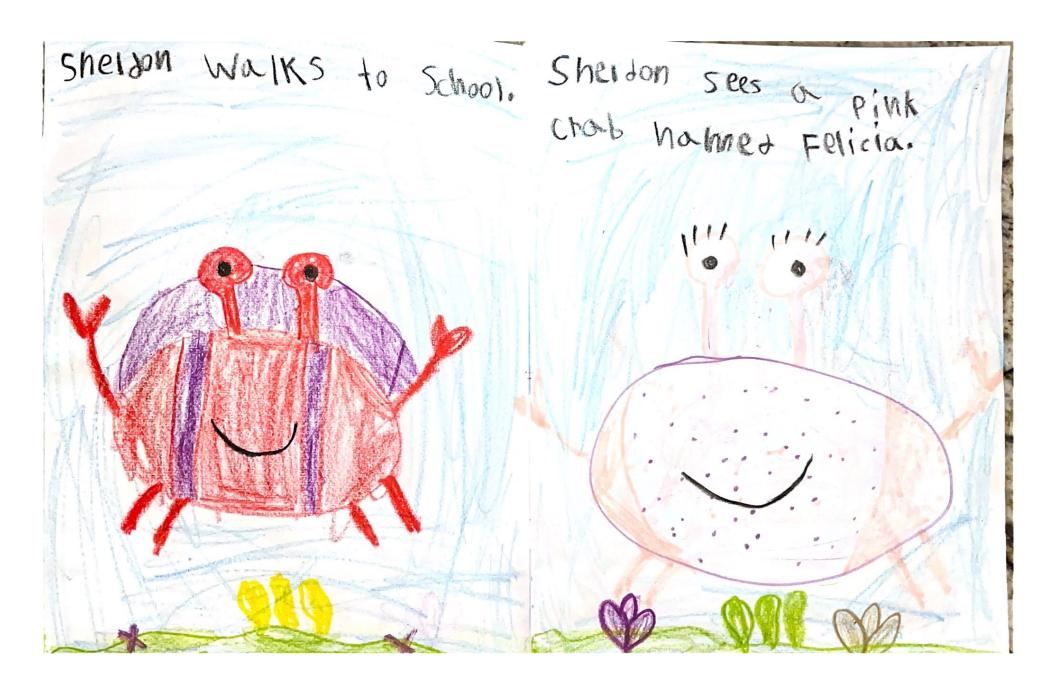

| Primary (Pre-K-Grade 2)                                                                                                                          |
|--------------------------------------------------------------------------------------------------------------------------------------------------|
| Intermediate (Grades 3-5)                                                                                                                        |
| Middle School (Grades 6-8)                                                                                                                       |
| High School (Grades 9-12)                                                                                                                        |
|                                                                                                                                                  |
|                                                                                                                                                  |
| I understand that THIS FORM IS FOR the Literature Arts Category (Check ONE only) *                                                               |
| Literature                                                                                                                                       |
|                                                                                                                                                  |
|                                                                                                                                                  |
| Title of Artwork (REQUIRED) *                                                                                                                    |
| Sheldon Has to Go to School                                                                                                                      |
|                                                                                                                                                  |
|                                                                                                                                                  |
| <b>DETAILS</b> Include word count for literature. Describe technology/platforms used in the creation process, including any generative elements. |
| Word Count: 96; I used colored pencils and crayons                                                                                               |
| word Count. 90, I used Colored perions and crayons                                                                                               |
|                                                                                                                                                  |
| Artist Statement (REQUIRED) In 10 to 100 words, describe your work and how it relates to the                                                     |
| theme. (Please DO NOT exceed 100 words.)                                                                                                         |
| I wrote a story about a crab named Sheldon. At the end he realizes that colors don't matter. It is about the friends you make.                   |
|                                                                                                                                                  |
|                                                                                                                                                  |