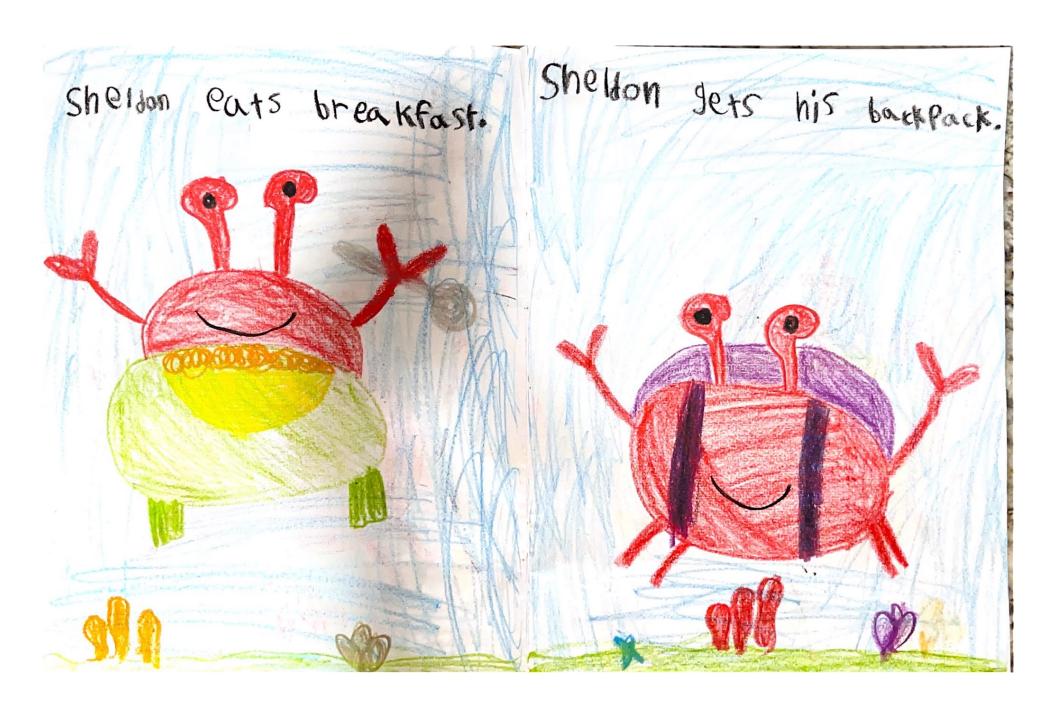

| Primary (Pre-K-Grade 2)                                                                                                                          |
|--------------------------------------------------------------------------------------------------------------------------------------------------|
| Intermediate (Grades 3-5)                                                                                                                        |
| Middle School (Grades 6-8)                                                                                                                       |
| High School (Grades 9-12)                                                                                                                        |
|                                                                                                                                                  |
|                                                                                                                                                  |
| I understand that THIS FORM IS FOR the Literature Arts Category (Check ONE only) *                                                               |
| Literature                                                                                                                                       |
|                                                                                                                                                  |
|                                                                                                                                                  |
| Title of Artwork (REQUIRED) *                                                                                                                    |
| Sheldon Has to Go to School                                                                                                                      |
|                                                                                                                                                  |
|                                                                                                                                                  |
| <b>DETAILS</b> Include word count for literature. Describe technology/platforms used in the creation process, including any generative elements. |
| Word Count: 96; I used colored pencils and crayons                                                                                               |
| word Count. 90, I used Colored perions and crayons                                                                                               |
|                                                                                                                                                  |
| Artist Statement (REQUIRED) In 10 to 100 words, describe your work and how it relates to the                                                     |
| theme. (Please DO NOT exceed 100 words.)                                                                                                         |
| I wrote a story about a crab named Sheldon. At the end he realizes that colors don't matter. It is about the friends you make.                   |
|                                                                                                                                                  |
|                                                                                                                                                  |