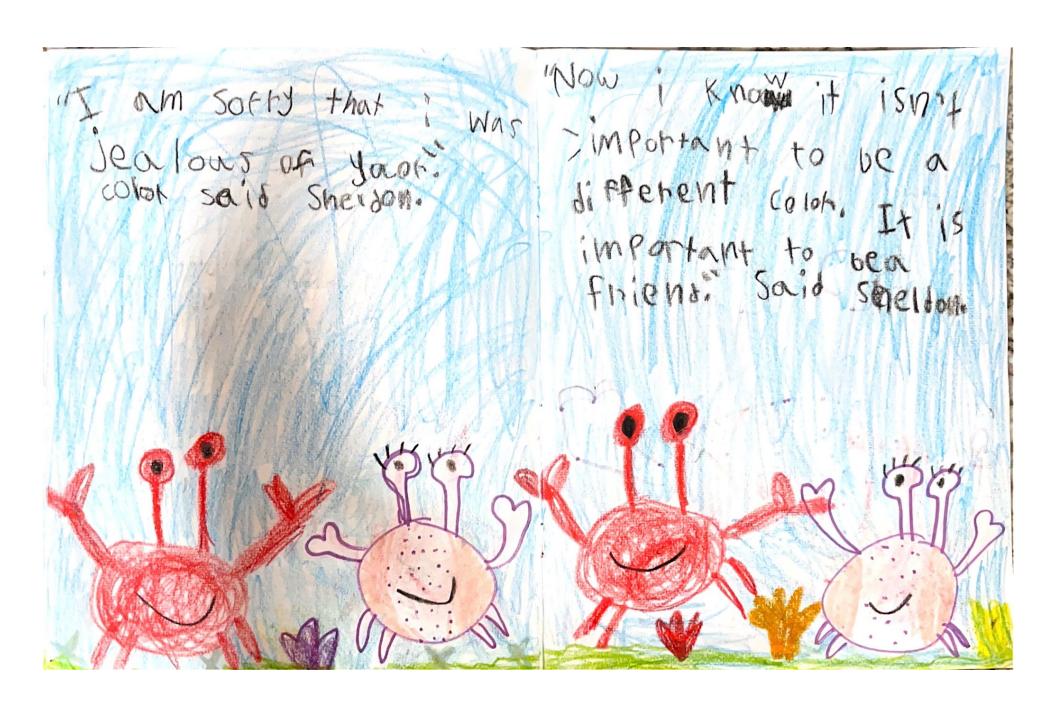

|
| Artist Statement (REQUIRED) In 10 to 100 words, describe your work and how it relates to the                                                     |
| theme. (Please DO NOT exceed 100 words.)                                                                                                         |
| I wrote a story about a crab named Sheldon. At the end he realizes that colors don't matter. It is about the friends you make.                   |
|                                                                                                                                                  |
|                                                                                                                                                  |