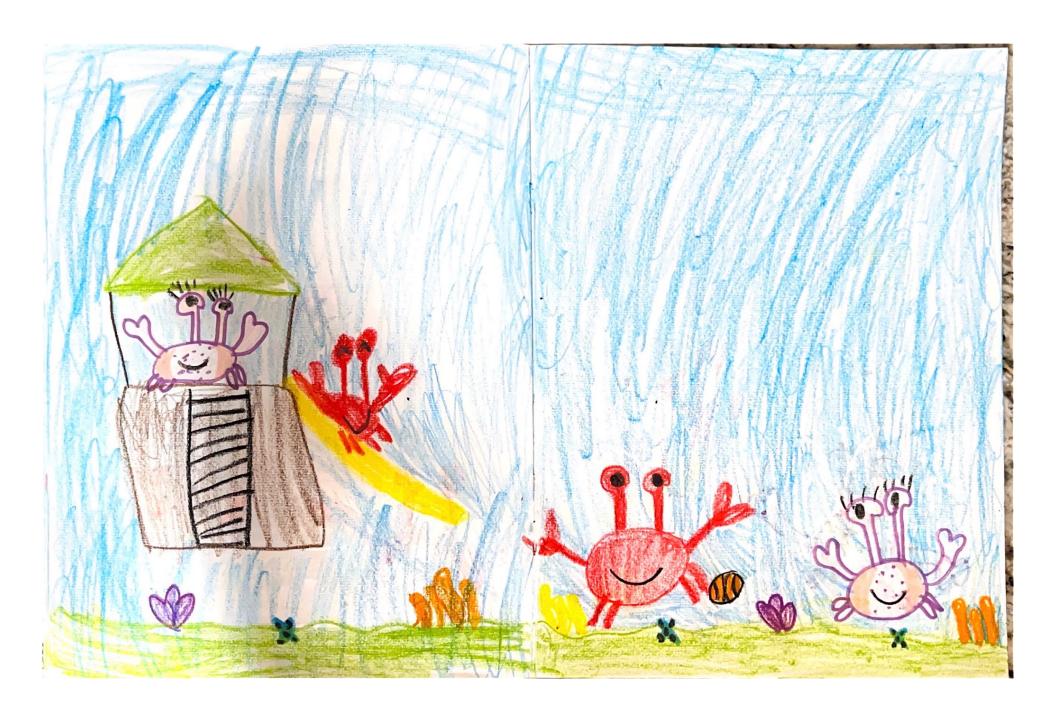

| Primary (Pre-K-Grade 2)                                                                                                                          |
|--------------------------------------------------------------------------------------------------------------------------------------------------|
| Intermediate (Grades 3-5)                                                                                                                        |
| Middle School (Grades 6-8)                                                                                                                       |
| High School (Grades 9-12)                                                                                                                        |
|                                                                                                                                                  |
|                                                                                                                                                  |
| I understand that THIS FORM IS FOR the Literature Arts Category (Check ONE only) *                                                               |
| Literature                                                                                                                                       |
|                                                                                                                                                  |
|                                                                                                                                                  |
| Title of Artwork (REQUIRED) *                                                                                                                    |
| Sheldon Has to Go to School                                                                                                                      |
|                                                                                                                                                  |
|                                                                                                                                                  |
| <b>DETAILS</b> Include word count for literature. Describe technology/platforms used in the creation process, including any generative elements. |
| Word Count: 96; I used colored pencils and crayons                                                                                               |
| word Count. 90, I used Colored perions and crayons                                                                                               |
|                                                                                                                                                  |
| Artist Statement (REQUIRED) In 10 to 100 words, describe your work and how it relates to the                                                     |
| theme. (Please DO NOT exceed 100 words.)                                                                                                         |
| I wrote a story about a crab named Sheldon. At the end he realizes that colors don't matter. It is about the friends you make.                   |
|                                                                                                                                                  |
|                                                                                                                                                  |