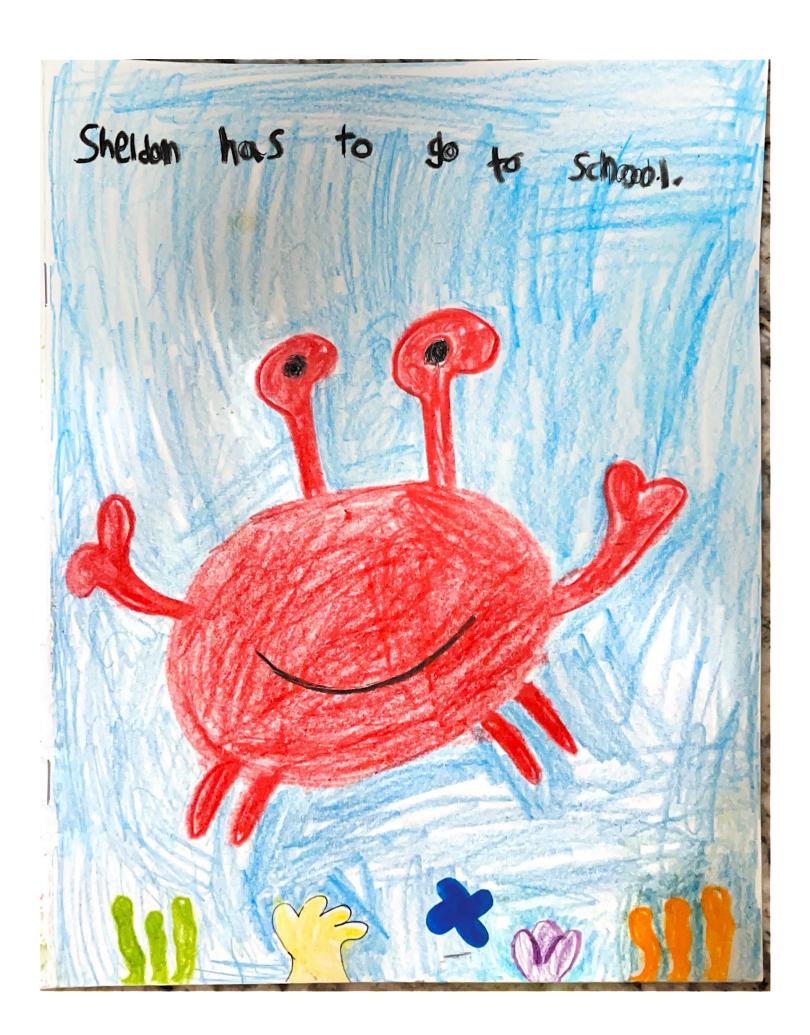

| Primary (Pre-K-Grade 2)                                                                                                                          |
|--------------------------------------------------------------------------------------------------------------------------------------------------|
| Intermediate (Grades 3-5)                                                                                                                        |
| Middle School (Grades 6-8)                                                                                                                       |
| High School (Grades 9-12)                                                                                                                        |
|                                                                                                                                                  |
|                                                                                                                                                  |
| I understand that THIS FORM IS FOR the Literature Arts Category (Check ONE only) *                                                               |
| Literature                                                                                                                                       |
|                                                                                                                                                  |
|                                                                                                                                                  |
| Title of Artwork (REQUIRED) *                                                                                                                    |
| Sheldon Has to Go to School                                                                                                                      |
|                                                                                                                                                  |
|                                                                                                                                                  |
| <b>DETAILS</b> Include word count for literature. Describe technology/platforms used in the creation process, including any generative elements. |
| Word Count: 96; I used colored pencils and crayons                                                                                               |
| word Count. 90, I used Colored perions and crayons                                                                                               |
|                                                                                                                                                  |
| Artist Statement (REQUIRED) In 10 to 100 words, describe your work and how it relates to the                                                     |
| theme. (Please DO NOT exceed 100 words.)                                                                                                         |
| I wrote a story about a crab named Sheldon. At the end he realizes that colors don't matter. It is about the friends you make.                   |
|                                                                                                                                                  |
|                                                                                                                                                  |